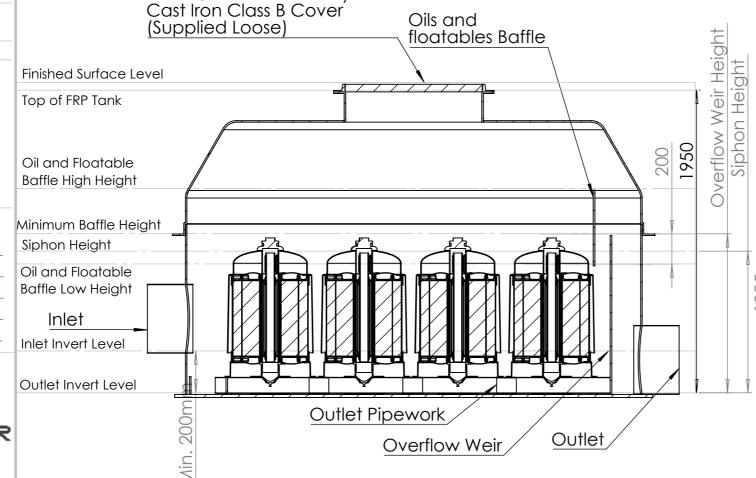

| Cartridge<br>Type | Height of<br>Siphon<br>Point | Flow<br>Rate Per<br>Filter | Cartridge<br>Dimensions | Filter<br>Weight | Weir<br>Height |
|-------------------|------------------------------|----------------------------|-------------------------|------------------|----------------|
| XTR5              | 935mm                        | 8L/s                       | 570*1025                | 65kg             | 1050           |
| XTRMINI           | 500                          | 4L/s                       | 570*600                 | 40kg             | 600            |