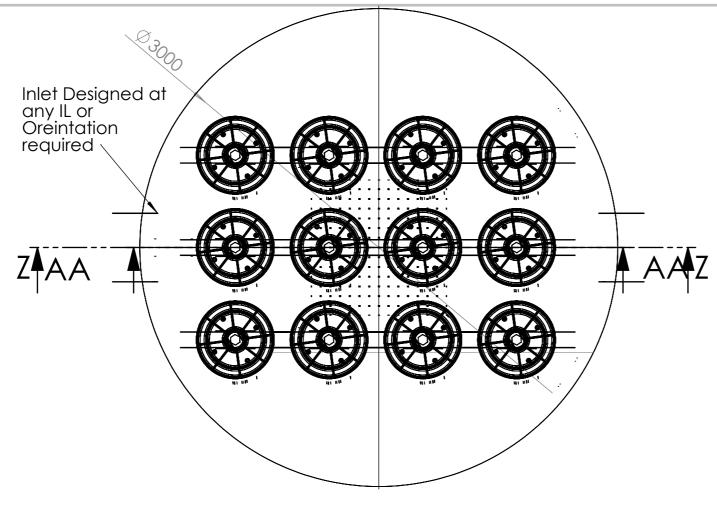

## **General Notes**

 Inlet Height IL must be minimum 200mm Above Outlet IL
 All Pipework to be Built in will be 100NB PVC Pipework, Installed by PROTECTOR Licensed Contractor

 Maintenance schedule and MUSIC modelling available at customer request

- Oils and Floatable Baffle System comes as standard, changes must be approved

- For all PROTECTOR Nodes please visit: www.protector.com.au/music-treatment-nodes