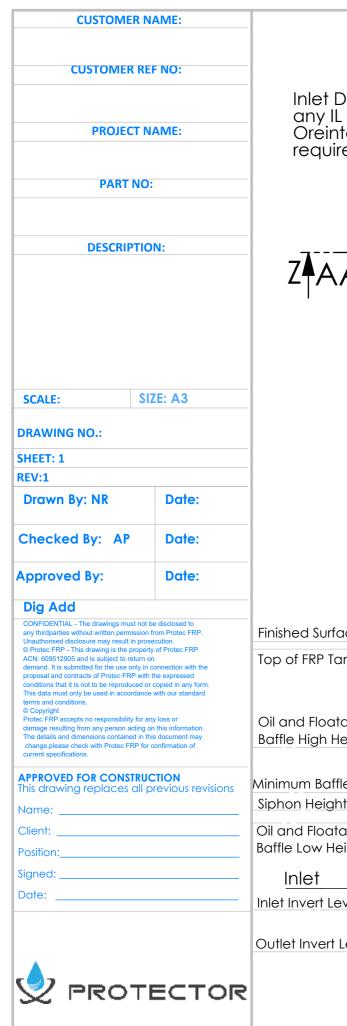

SECTION AA-AA

900 SQ Access Manway with

STORMWATER Quality Improvement Device Design Notes

- The Design Varies as per the number of filters per Water
Quality Chamber. This drawing and details only apply to
that of the current drawina