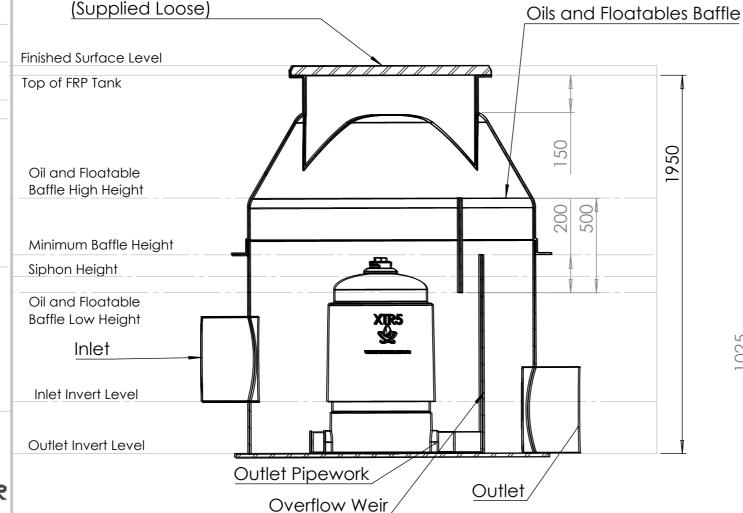

|                   |                              |                            |                         | ,                |                |
|-------------------|------------------------------|----------------------------|-------------------------|------------------|----------------|
| Cartridge<br>Type | Height of<br>Siphon<br>Point | Flow<br>Rate Per<br>Filter | Cartridge<br>Dimensions | Filter<br>Weight | Weir<br>Height |
| XTR5              | 935mm                        | 8L/s                       | 570*1025                | 65kg             | 1050           |
| XTRMINI           | 500                          | 4L/s                       | 570*600                 | 40kg             | 600            |

## **General Notes**

- Inlet Height IL must be minimum 200mm Above Outlet IL - All Pipework to be Built in will be 100NB PVC Pipework,
Installed by PROTECTOR Licensed Contractor
- Maintenance schedule and MUSIC modelling available at

customer request

- Oils and Floatable Baffle System comes as standard, changes must be approved

- For all PROTECTOR Nodes please visit: www.protector.com.au/music-treatment-nodes