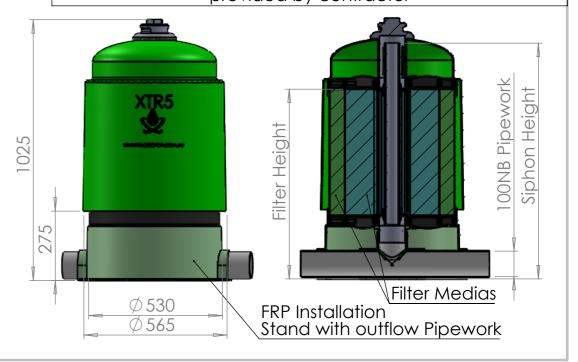

|                   |                              |                            |                         | ,                |                |
|-------------------|------------------------------|----------------------------|-------------------------|------------------|----------------|
| Cartridge<br>Type | Height of<br>Siphon<br>Point | Flow<br>Rate Per<br>Filter | Cartridge<br>Dimensions | Filter<br>Weight | Weir<br>Height |
| XTR5              | 935mm                        | 8L/s                       | 570*1025                | 65kg             | 1050           |
| XTRMINI           | 500                          | 4L/s                       | 570*600                 | 40kg             | 600            |