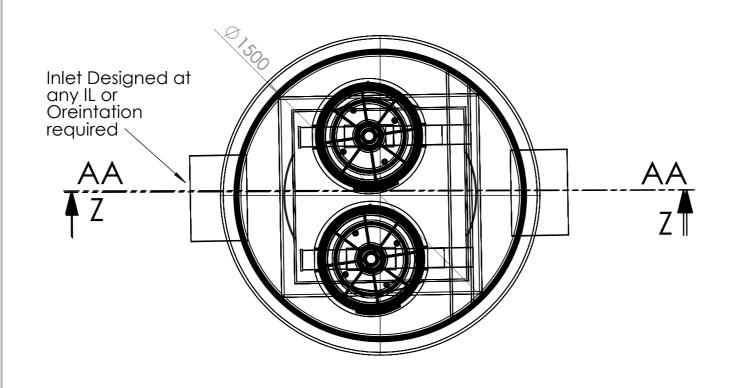

**CUSTOMER NAME:** 

SECTION AA-AA

900 SQ Access Manway with

Cast Iron Class B Cover

STORMWATER Quality Improvement Device Design Notes - The Design Varies as per the number of filters per Water Quality Chamber. This drawing and details only apply to that of the current drawing

- Approvals Must Be Given by client or customer before order can bé recieved

- All filters will come delivered as standard - Installation Must follow PROTECTOR Protocols of Vertical Tank installation - all equipment supplied by contractor