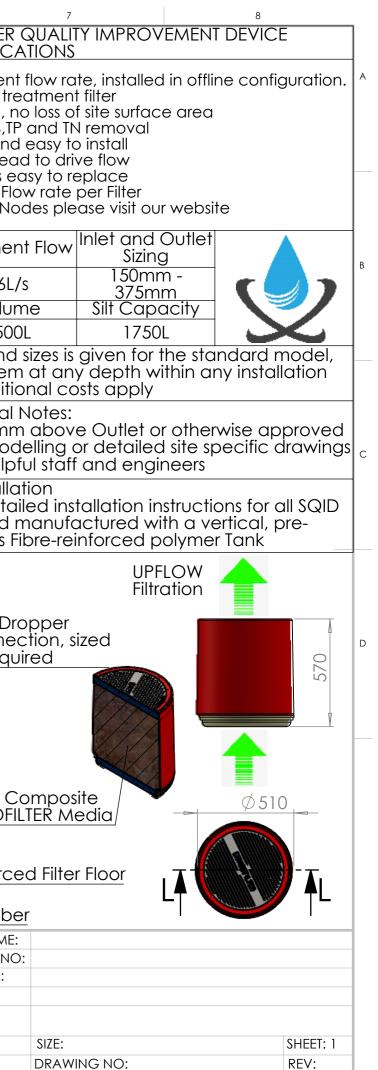

|   | 1 2                                                                           | 3                                                                                                                                                                                                                                          | 4            |                                    | 5                                                                                                                    | 6                                                            |                                                                                                                |
|---|-------------------------------------------------------------------------------|--------------------------------------------------------------------------------------------------------------------------------------------------------------------------------------------------------------------------------------------|--------------|------------------------------------|----------------------------------------------------------------------------------------------------------------------|--------------------------------------------------------------|----------------------------------------------------------------------------------------------------------------|
|   |                                                                               |                                                                                                                                                                                                                                            |              |                                    | ENVIRO                                                                                                               | PROTECTOR STO                                                | RMWATE<br>SPECIFIC                                                                                             |
| A |                                                                               |                                                                                                                                                                                                                                            |              |                                    | Each EnviroFilter                                                                                                    | • Underground ir<br>• Design<br>• Ligh<br>• 150-<br>• Filter | of treatmen<br>ormwater t<br>ostallation,<br>ed for TSS,<br>t, quick an<br>300mm he<br>r modules<br>reatment F |
| В |                                                                               |                                                                                                                                                                                                                                            | 1            |                                    | MODEL No.                                                                                                            | Number of<br>Filters                                         | Treatme                                                                                                        |
|   |                                                                               |                                                                                                                                                                                                                                            |              |                                    | EPS.1850-7                                                                                                           | 7                                                            | 561                                                                                                            |
|   |                                                                               |                                                                                                                                                                                                                                            |              |                                    | Depth                                                                                                                | Diameter                                                     | Volu                                                                                                           |
|   |                                                                               |                                                                                                                                                                                                                                            |              |                                    | 2200mm                                                                                                               | 1850mm                                                       | 550                                                                                                            |
|   | 50mm                                                                          |                                                                                                                                                                                                                                            |              |                                    | NOTE: The ab<br>Risers can b                                                                                         | oove data on vo<br>e added to bury<br>requirm                | lumes and<br>this syste<br>ent, addit                                                                          |
| с | FSL 900x900 Access Manway<br>with cover as required                           |                                                                                                                                                                                                                                            |              |                                    | Genera<br>- Inlet Height must be at minimum 250m<br>- For maintenance schedules, MUSIC mo<br>please contact our help |                                                              |                                                                                                                |
|   | F3L S                                                                         |                                                                                                                                                                                                                                            | 4            |                                    | devic                                                                                                                | ECTORS indepth<br>es that are designssembled, hom            | gned and                                                                                                       |
| D | Bypass Height<br>Inlet IL<br>Outlet IL                                        |                                                                                                                                                                                                                                            | 2200 ID      |                                    |                                                                                                                      |                                                              | Inlet D<br>Conne<br>as rea                                                                                     |
|   | Filter Floor Height                                                           |                                                                                                                                                                                                                                            |              | utlet Tee<br>onnection<br>Pipework |                                                                                                                      |                                                              | Unique<br>ENVIROI                                                                                              |
|   |                                                                               | Ø 1850 ID                                                                                                                                                                                                                                  | <u>7 x E</u> | nviroFilters                       |                                                                                                                      |                                                              | Reinford                                                                                                       |
|   |                                                                               |                                                                                                                                                                                                                                            |              | - ·                                |                                                                                                                      |                                                              | ilt Chamk                                                                                                      |
|   | Client: APPROVED FOR CONSTRUCTION<br>This drawing replaces all previous revis |                                                                                                                                                                                                                                            | Drawn By:    | Date:                              |                                                                                                                      |                                                              | TOMER NAM<br>TOMER REF N                                                                                       |
| F | Name:                                                                         | © Protector - This drawing is the property of Protector<br>ACN: 609512905 and is subject to return on<br>demand. It is submitted for the use only in connection with the                                                                   | Checked By:  | Date:                              | _                                                                                                                    |                                                              | JECT NAME:                                                                                                     |
|   | Client:                                                                       | proposal and contracts of Protector with the expressed<br>conditions that it is not to be reproduced or copied in any form<br>This data must only be used in accordance with our standard                                                  |              |                                    |                                                                                                                      | PAR                                                          | T NO:                                                                                                          |
|   | Position:                                                                     | terms and conditions.<br>© Copyright<br>Protector accepts no responsibility for any loss or                                                                                                                                                | Approved By: | Date:                              | 👤 PROT                                                                                                               |                                                              | CRIPTION:                                                                                                      |
|   | Signed:                                                                       | Protector accepts no responsibility for any loss or<br>damage resulting from any person acting on this information.<br>The details and dimensions contained in this document may<br>change,please check with Protector for confirmation of | Dig Add      |                                    |                                                                                                                      |                                                              | NO:                                                                                                            |
|   |                                                                               | change,please creck with Protector for commination of<br>current specifications.                                                                                                                                                           | 4            |                                    |                                                                                                                      | SCA                                                          | ALE: N.T.S                                                                                                     |